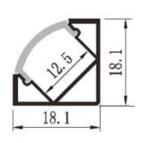

## Specifications:\*

Contruction: Aluminum channel, Polycarbonate lens

Lumen Output: See Westflex Tape lights
Operating Temp: -4F to 104F (-20C to 40C)
Dimensions: 18.1mm x 18.1mm x 6'L