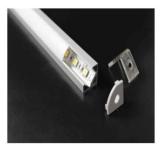

## **Description:**

The TPR 45 Degree Corner Extrusion is a decorative and functional accessory for the Westflex Family of tape lights. It is an aluminum channel with polycarbonate lens which can house any of our Westflex and Covemax Tape Light series. This product has three lens options and can be custom cut for lengths up to 6 feet long.