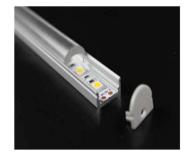

## **Description:**

The TPR 60 Degree Extrusion is a decorative and functional accessory for the Westflex Family of tape lights. It is an aluminum channel with polycarbonate lens which can house any of our Westflex Tape Light series (Westflex SMD, Covemax X, Westflex RGB, etc). This product columates the 120 degree inherent beam angle and can be custom cut for lengths up to 6 feet long.