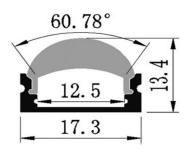

## Specifications: \*

Contruction: Aluminum channel, Polycarbonate lens

Lumen Output: See Westflex Tape lights
Operating Temp: -4F to 104F (-20C to 40C)
Dimensions: 17.3mm x 13.4mm x 6'L