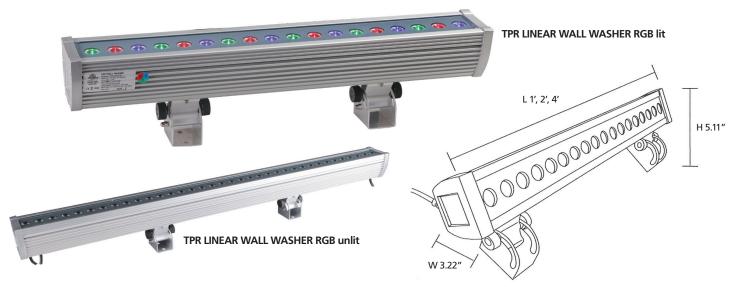

## **Specifications:**\*

Construction: Aluminum Alloy 1ft / 550 Lumens **Lumen Output:** 

2ft / 1,100 Lumens 4ft / 2,200 Lumens

Lamp Life: 50,000 Hours

15 degrees / 30-45 degrees Optics:

**Light Projection Distance:** 25-40ft / 7-12 m Voltage: 100-240 VAC 50/60Hz **Operating Current:** 0.28Amps@120V/.14Amps@220V 50/60Hz

**Power Consumption:** 14 watts/ft

Control System: Stand alone / Sync / DMX

Weight: 7lbs (2ft)

**Dimensions:** 1', 2', 4'L x 5.11"H x 3.22"W **Operational Environment:** -4F to 104F (-20C to 40C)

10% - 90% Humidity