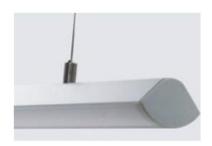

## **TPR Oval Hanging Pendant**

O-YD-2004

**IP44** 

## **Description:**

The TPR Oval Hanging Pendant is a decorative and functional accessory for the Westflex Family of tape lights. It is an aluminum channel with polycarbonate lens which can house a single row of any of our Westflex Tape Light series (Westflex SMD, Covemax X, Westflex RGB, etc). This product has three lens options and can be custom cut for lengths up to 6 feet long.