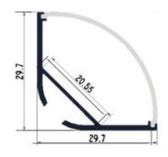

## Specifications: \*

Contruction: Aluminum channel, Polycarbonate lens

Lumen Output: See Westflex Tape lights
Operating Temp: -4F to 104F (-20C to 40C)
Dimensions: 29.7mm x 29.7mm x 6'L