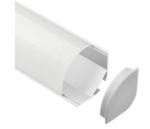

## **Description:**

The TPR Oval Hanging Pendant is a decorative and functional accessory for the Westflex Family of tape lights. It is an aluminum channel with polycarbonate lens which can house a single row of any of our Westflex Tape Light series (Westflex SMD, Covemax X, Westflex RGB, etc). This product has three lens options and can be custom cut for lengths up to 6 feet long.

## Specifications: \*

Contruction: Aluminum channel, Polycarbonate lens

Lumen Output: See Westflex Tape lights
Operating Temp: -4F to 104F (-20C to 40C)
Dimensions: 29.7mm x 29.7mm x 6'L