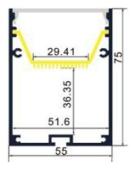

## Specifications: \*

Contruction: Aluminum channel, Polycarbonate lens

Lumen Output: See Westflex Tape lights
Operating Temp: -4F to 104F (-20C to 40C)
Dimensions: 55mm x 75mm x 6'L