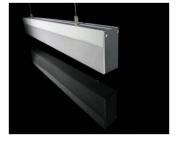

## **Description:**

The TPR Rectangular Hanging Pendant is a decorative and functional accessory for the Westflex Family of tape lights. It is an aluminum channel with polycarbonate lens which can house a double row of any of our Westflex Tape Light series (Westflex SMD, Covemax X, Westflex RGB, etc). This product has three lens options and can be custom cut for lengths up to 6 feet long.