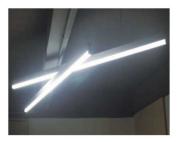

## **Description:**

The TPR Rectangular Hanging Pendant is a decorative and functional accessory for the Westflex Family of tape lights. It is an aluminum channel with polycarbonate lens which can house a double row of any of our Westflex Tape Light series (Westflex SMD, Covemax X, Westflex RGB, etc). This product has three lens options and can be custom cut for lengths up to 6 feet long.