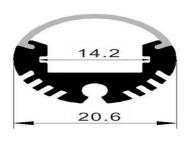

## Specifications: \*

Contruction: Aluminum channel, Polycarbonate lens

Lumen Output: See Westflex Tape lights
Operating Temp: -4F to 104F (-20C to 40C)
Dimensions: 20.6mm Diameter x 6'L