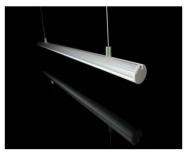

## **TPR Round Hanging Pendant**

**IP44** 

Ex: 48"

## **Description:**

The TPR Round Hanging Pendant is a decorative and functional accessory for the Westflex Family of tape lights. It is an aluminum channel with polycarbonate lens which can house any of our Westflex Tape Light series (Westflex SMD, Covemax X, Westflex RGB, etc). This product has three lens options and can be custom cut for lengths up to 6 feet long.