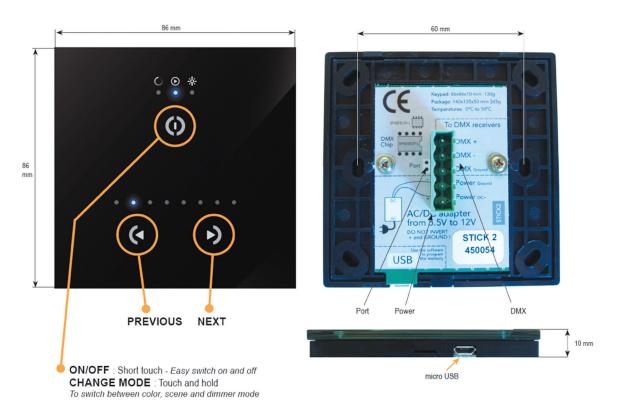

## **Description:**

The **TPR STICK2 DMX Controller** is a fully programmable wall pad for architectural use. It uses the free Easy Stand Alone program, can hold up to **24** Scenes or Programs, and has simple Color and Brightness control. This controller fits into a single gang box for a smooth architectural look.

## **Specifications:**\*

| Voltage:    | 12VDC (Comes with 120/12V power supply)    | Mounting:       | Single Gang with Faceplate |
|-------------|--------------------------------------------|-----------------|----------------------------|
| Power:      | 2 Watts                                    | Operating Temp: | -10 to 140F                |
| Dimensions: | 3.386"(86mm) x 3.386"(86mm) x 0.394"(10mm) | Signal:         | DMX 512                    |
| IP Rating:  | IP44 Indoors                               |                 |                            |