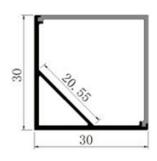

## Specifications: \*

Contruction: Aluminum channel, Polycarbonate lens

Lumen Output: See Westflex Tape lights
Operating Temp: -4F to 104F (-20C to 40C)
Dimensions: 30mm x 30mm x 6'L