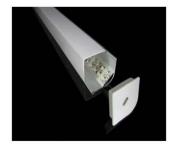

## **Description:**

The TPR Square Corner Extrusion is a decorative and functional accessory for the Westflex Family of tape lights. It is an aluminum channel with polycarbonate lens which can house any of our Westflex Tape Light series (Westflex SMD, Covemax X, Westflex RGB, etc). This product has three lens options and can be custom cut for lengths up to 6 feet long.