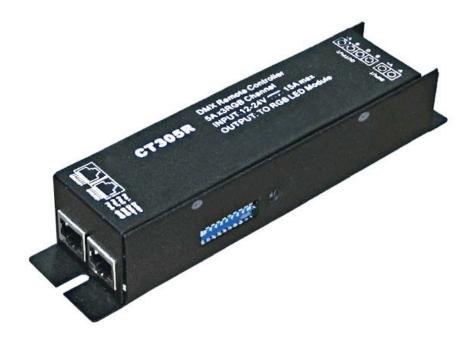

## **Description:**

The **TPR-CT305R** is a DMX DC Dimmer for RGB and white light fixtures. It is IP44 rated for indoor use and has DMX in and out for daisy chaining long runs. Data input is RJ45. XLR adapters available.

## **Specifications:**\*

Operating Voltage: 12-24 Volts

Power: 180W @ 12VDC, 360W @ 24VDC

5AMP per channel, 3 channels

Protection: Output short circuit protection.

Humidity: Up to 80%

Operating Temp: -10 to 104 F
Protection Rating: IP44

Dimensions: 7" x 1.5" x 1"

Addressing: 0-512 Binary- 5 Pre-programs

<sup>\*</sup> Specifications subject to change without notice.