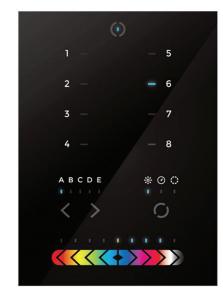

#### **Description:**

The **TPR Stick KE2** is a programmable DMX 512 wall pad. It mounts to a single gang box, is capable of 200 scenes and has a clock and calendar feature for queuing shows. It is a 1028 channel device and has 5 "zones" for multilocation programming. This unit has an ethernet port on the back which can be hooked to a wifi router for control via the app on a smartphone or tablet, or it can be run to an Ethernet Switch for control on a Local Area Network (LAN).

## **Specifications:**\*

Contruction:Plastic Housing/Glass Face PlateVoltage:9VDC (comes with power supply)Operating Temp:-4F to 104F (-20C to 40C)

Dimensions:168mm x 128mm x 11.5mmDMX Channels:1028Zones:5