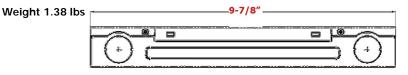

### **Specifications:**

Input Voltage 120-277 (+/-10%)

Output Voltage: 12VDC or 24VDC

Minimum Operating Temp. -30°C

Maximum Case Temp. 77.5°C

Input Frequency 50/60Hz

WIRING INFORMATION

Input 6" # 18AWG