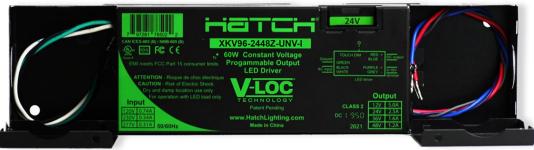

## **Description:**

The TPR 0-10V Dimming 96W Power Supply is an IP20 rated, multipurpose driver for LED lighting. It has Universal Voltage input (120-277V) and 12/24V\* output, is above 90% efficient, and has excellent overdrive protection. It is perfect for use with the Westflex Family, Shadow Bar Series, LED Neon and Mirage Panel Light products. These drivers are also equipped with their own 0-10V dimming output.

### **Specifications:**

Input Voltage 120-277 (+/-10%)

Output Voltage: 12VDC or 24VDC

Minimum Operating Temp. -30°C

Maximum Case Temp. 77.5°C

Input Frequency 50/60Hz

WIRING INFORMATION

Input 6" # 18AWG

Black (L), White (N), Green (G)

Output 6" # 18AWG

Red (+), Black/White (-)

Dimming 6" # 24AWG

Purple (+), Grey (-)