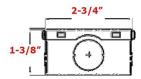

### **Specifications:**

Input Voltage 120-277 (+/-10%)

Output Voltage: 12VDC or 24VDC

Minimum Operating Temp. -30°C

Maximum Case Temp. 77.5°C

Input Frequency 50/60Hz

WIRING INFORMATION

Input 6" # 18AWG