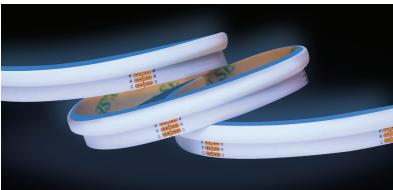

### **Description:**

The Covemax® Seamless Side Light RGB **Tapelight** is a flexible 24VDC tape light designed for Architectural and Entertainment use. It is available in Non-Protected, Indoor Protected and IP67 Rated Weatherproof jackets. This product is ideal for applications where you don't want to see individual LED dots. This product illuminates from the edge which projects light upwards or downwards depending on the mounting orientation.

# **Specifications:**

24V DC (CV) Voltage:

Power Consumption: 3.7 watts per ft. (@ full /RGB)

**PCB Width:** 0.3937" (10mm)

**Segmentation:** 1.97" (50mm) (on the cutting lines)

for custom sizing

**Lumen Output:** 250 lumens (@ full /RGB)