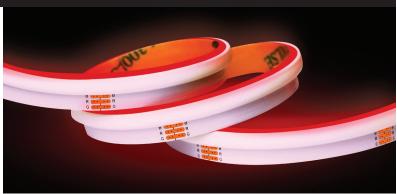

### **Description:**

The Covemax® Seamless Side Light RGB **Tapelight** is a flexible 24VDC tape light designed for Architectural and Entertainment use. It is available in Non-Protected, Indoor Protected and IP67 Rated Weatherproof jackets. This product is ideal for applications where you don't want to see individual LED dots. This product illuminates from the edge which projects light upwards or downwards depending on the mounting orientation.

# **Specifications:**

24V DC (CV) Voltage:

Power Consumption: 3.7 watts per ft. (@ full /RGB)

**PCB Width:** 0.3937" (10mm)

**Segmentation:** 1.97" (50mm) (on the cutting lines)

for custom sizing

**Lumen Output:** 250 lumens (@ full /RGB)