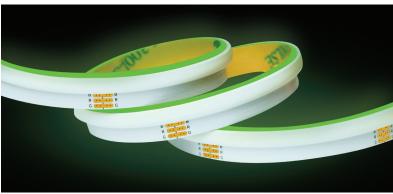

### **Description:**

The Covemax® Seamless Side Light RGB **Tapelight** is a flexible 24VDC tape light designed for Architectural and Entertainment use. It is available in Non-Protected, Indoor Protected and IP67 Rated Weatherproof jackets. This product is ideal for applications where you don't want to see individual LED dots. This product illuminates from the edge which projects light upwards or downwards depending on the mounting orientation.

# **Specifications:**

24V DC (CV) Voltage:

Power Consumption: 3.7 watts per ft. (@ full /RGB)

**PCB Width:** 0.3937" (10mm)

**Segmentation:** 1.97" (50mm) (on the cutting lines)

for custom sizing

**Lumen Output:** 250 lumens (@ full /RGB)