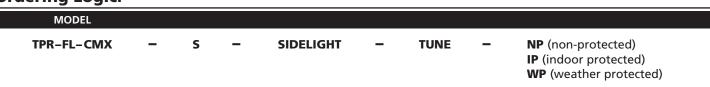

t Tunable White Tapelight is a flexible 24VDC tape light designed for Architectural and Entertainment use. It is available in Non-Protected, Indoor Protected and IP67 Rated Weatherproof jackets. This product is ideal for applications where you don't want to see individual LED dots. This product illuminates from the edge which projects light upwards or downwards depending on the mounting orientation.



## **Specifications:**

Voltage: 24V DC (CV)

Power Consumption: 3.7 watts per ft.

PCB Width: 0.3937" (10mm)

Segmentation: 1.97" (50mm)

(on the cutting lines)
for custom sizing

Control: Dimmable/Controllable
Color Temperature Range: 2700–6500K tunable white
Lumen Output: 600 lumens (at full)
Max Run Length: 16.4 ft. (5 meters)



#### **Certifications:**









## **Ordering Logic:**