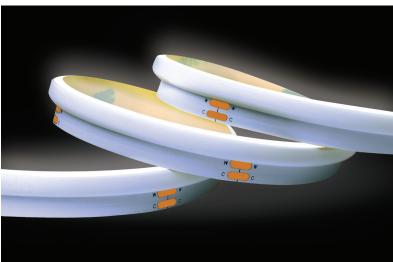

# TPR COVEMAX® SEAMLESS SIDE LIGHT TUNABLE WHITE TAPELIGHT

IP20/67

### **Description:**

The Covemax® Seamless Side Light Tunable White Tapelight is a flexible 24VDC tape light designed for Architectural and Entertainment use. It is available in Non-Protected, Indoor Protected and IP67 Rated Weatherproof jackets. This product is ideal for applications where you don't want to see individual LED dots. This product illuminates from the edge which projects light upwards or downwards depending on the mounting orientation.