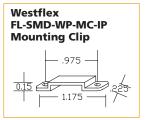

Covemax® Seamless Side Light Tunable White Tapelight is a flexible 24VDC tape light designed for Architectural and Entertainment use. It is available in Non-Protected, Indoor Protected and IP67 Rated Weatherproof jackets. This product is ideal for applications where you don't want to see individual LED dots. This product illuminates from the edge which projects light upwards or downwards depending on the mounting orientation.



## **Specifications:**

Voltage: 24V DC (CV)

Power Consumption: 3.7 watts per ft.

PCB Width: 0.3937" (10mm)

Segmentation: 1.97" (50mm)

(on the cutting lines)
for custom sizing

Control: Dimmable/Controllable
Color Temperature Range: 2700–6500K tunable white
Lumen Output: 600 lumens (at full)
Max Run Length: 16.4 ft. (5 meters)



#### **Certifications:**









## **Ordering Logic:**