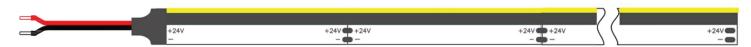

## **Specifications:**

Voltage: 24V DC (CV)

Power Consumption: 3.7 watts per ft.

PCB Width: 0.3937" (10mm)

Segmentation: 1.97" (50mm)

(on the cutting lines)
for custom sizing

Control: Dimmable/Controllable
Color Temperature Range: 2700–6500K tunable white
Lumen Output: 600 lumens (at full)
Max Run Length: 16.4 ft. (5 meters)