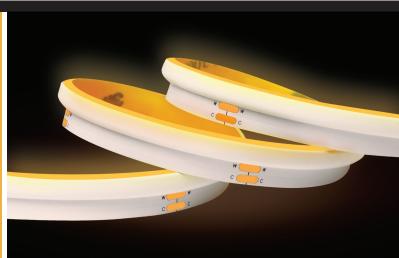

# TPR COVEMAX® SEAMLESS SIDE LIGHT TUNABLE WHITE TAPELIGHT

IP20/67

### **Description:**

The Covemax® Seamless Side Light Tunable White Tapelight is a flexible 24VDC tape light designed for Architectural and Entertainment use. It is available in Non-Protected, Indoor Protected and IP67 Rated Weatherproof jackets. This product is ideal for applications where you don't want to see individual LED dots. This product illuminates from the edge which projects light upwards or downwards depending on the mounting orientation.