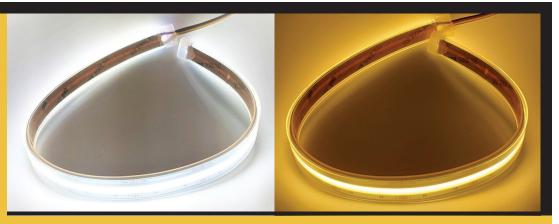

## **Description:**

The **Covemax® Seamless Tunable White Tapelight** is a flexible 24VDC tape light for Architectural and Entertainment use. It is available in Non-Protected, Indoor Protected and IP67 Rated Weatherproof

IP67

jackets. The Covemax<sup>®</sup> Seamless is cuttable every 1.6327" and there are a range of mounting options available. This product is ideal for applications where you don't want to see individual LED dots, and the ability to tune to the color temperature of your choice between 2700K-6500K.