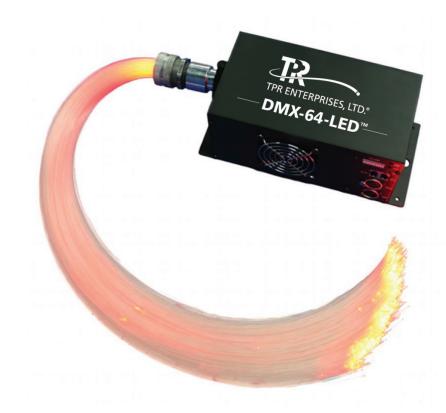

# TPR DMX 64 LED FIBER OPTIC ILLUMINATOR™

IP20

# **Description:**

The TPR LED Fiber Optic Illuminator is a solid state RGBW light engine for illuminating fiber optic cables in the Architectural and Entertainment markets. It is IP20 rated for indoor locations, uses state of the art LED technology. It is the perfect solution for replacing Metal Halide and Halogen Illuminators and at only 120 watts it is extremely energy efficient. Ideal for use in star ceilings, fiber curtains, entertainment and architectural applications and any limited access locations.