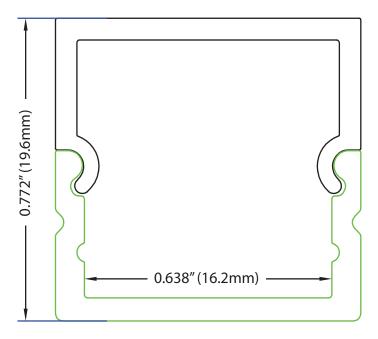

## **Specifications:** \*

Construction: Extruded Aluminum Channel Base,

**UV Inhibitive Acrylic Lens** 

Dimensions: 0.772"(19.6mm) x 0.772"(19.6mm) x 6'(1.829m) [max]

Lens: Opalescent, Clear