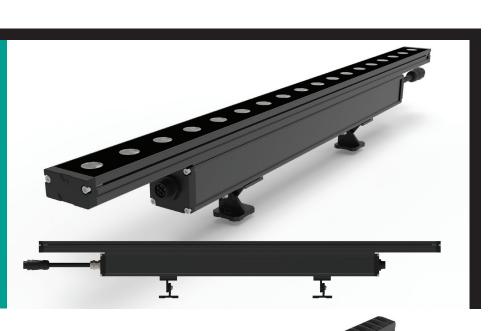

#### **Description:**

The **TPR RGBW Illuzion**™ Linear fixture is a low profile extruded Aluminum fixture for Architectural and Entertainment markets. It is line Voltage 120/277VAC input, is RGBW for a multitude of colors and is available in five beam angles. It is supplied with swivel foot mount brackets for 150 degree aiming and is available in 1', 2' and 4' lengths.

#### **Specifications:**

| Construction:          | Aluminum Housing, Tempered Glass Lens         |  |  |  |  |
|------------------------|-----------------------------------------------|--|--|--|--|
| Lumen Output:          | (4' fixture) Red + Green + Blue = 2200 lumens |  |  |  |  |
|                        | White = 2800 lumens                           |  |  |  |  |
| Beam Angles:           | 15°, 30°, 45°, 15 x 40° and 15 x 55°          |  |  |  |  |
| <b>Operating Temp:</b> | -4F to 104F (-20C to 40C)                     |  |  |  |  |
| Dimensions:            | 2.5" W x 4"H (on feet) x 48"L                 |  |  |  |  |
| Power:                 | 65 Watts Max. (4')                            |  |  |  |  |
| LEDs:                  | Cree XPG 2.5"                                 |  |  |  |  |
| Voltage:               | 120–277VAC ↔ ←                                |  |  |  |  |
| Rating:                | IP66                                          |  |  |  |  |
| Control:               | DMX/RDM 🗳 🖬                                   |  |  |  |  |
| <b>Certifications:</b> | ETL, CE, ROHS 🖄 🖌 👖 🧃                         |  |  |  |  |
|                        |                                               |  |  |  |  |