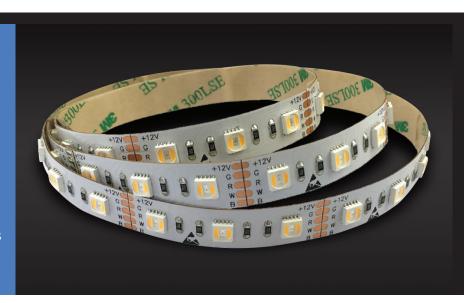

#### **Description:**

The Westflex® 4-in1 RGBW V2
Tapelight is designed for Architectural and Entertainment markets. It is flexible, cuts to length every 1.96" and uses a high brightness 5050 LED for maximum performance. It is available in iindoor or outdoor (IP67 jackets, and is fully controllable via DMX512 when used in conjuction with the WestPower 300-4 DC Dimmer. The White quadrants of the LED chip are available in 2700K, 3000K, 4000K, and 6000K white

## **Specifications:**

Lumens: 475 lm/ft (at full RGBW)

Power: 7.4 W/ft
Operating Voltage: 24VDC

Operating Temp: -4F to 104F (-20C to 40C)

**Dimensions:** 0.5"W x 0.2H

Max Run: 16.4' on Single Power Feed

Lamp Life: 50,000hrs @70% lumen maintenance

Max Lead: 35' with AWG18
Viewing Angle: 120 degrees
Cut Length: 1.96" (50mm)