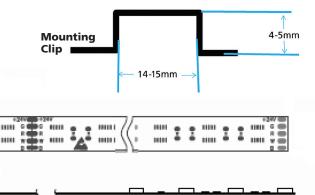

## **Specifications:**

Lumens: 475 lm/ft (at full RGBW)

Power: 7.4 W/ft
Operating Voltage: 24VDC

Operating Temp: -4F to 104F (-20C to 40C)

**Dimensions:** 0.5"W x 0.2H

Max Run: 16.4' on Single Power Feed

Lamp Life: 50,000hrs @70% lumen maintenance

Max Lead: 35' with AWG18
Viewing Angle: 120 degrees
Cut Length: 1.96" (50mm)