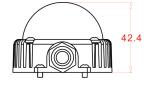

### **Description:**

The **TPR Pixel Dot**™ is a direct view node and is available in Single Color, White Light, RGB or RGBW. TPR Pixel Dots™ are IP65 rated for outdoor use and are self-addressing via the Pixel Control Remote Programmer. They are available with either Clear Lens or Diamond Pattern Lens for two separate looks. This fixture operates on DMX protocol. Node spacing is custom.



### **Specifications:**

24V DC (CV) Voltage: **Power Consumption:** 2 Watts per dot

**Control:** DMX (up to 32 dots can be safely daisy-chained

together within 150ft including lead cable)

**Operating Temp:** -4°F ~ 104°F

Lumens: **Single Color White:** 150 lumens per dot – 3 channel

> **RGB:** 75 lumens per dot – 3 channel RGBW: 100 lumens per dot – 4 channel

#### **Certifications:**













Dimensions in mm

## **Ordering Logic:**

| <u> </u>   | =       |            |                                         |
|------------|---------|------------|-----------------------------------------|
| MODEL      | SPACING | LEAD CABLE | COLOR                                   |
| TPR – PIXD | - 6" -  | 5 ft. –    | 2700K                                   |
|            | 12"     | 10 ft.     | 3000K                                   |
|            | 18"     | 15 ft.     | 4000K                                   |
|            | 24"     | 20 ft.     | 5700K                                   |
|            |         | 25 ft.     | RGB                                     |
|            |         |            | <b>RGBW</b> (specify white color temp.) |
|            |         |