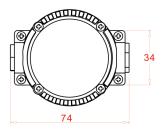

5** 

### **Description:**

The **TPR Pixel Dot**™ is a direct view node and is available in Single Color, White Light, RGB or RGBW. TPR Pixel Dots™ are IP65 rated for outdoor use and are self-addressing via the Pixel Control Remote Programmer. They are available with either Clear Lens or Diamond Pattern Lens for two separate looks. This fixture operates on DMX protocol. Node spacing is custom.



### **Specifications:**

24V DC (CV) Voltage: **Power Consumption:** 2 Watts per dot

**Control:** DMX (up to 32 dots can be safely daisy-chained

together within 150ft including lead cable)

**Operating Temp:** -4°F ~ 104°F

Lumens: **Single Color White:** 150 lumens per dot – 3 channel

> **RGB:** 75 lumens per dot – 3 channel RGBW: 100 lumens per dot – 4 channel

#### **Certifications:**













Dimensions in mm

## **Ordering Logic:**

| <u> </u>   | =       |            |                                         |
|------------|---------|------------|-----------------------------------------|
| MODEL      | SPACING | LEAD CABLE | COLOR                                   |
| TPR – PIXD | - 6" -  | 5 ft. –    | 2700K                                   |
|            | 12"     | 10 ft.     | 3000K                                   |
|            | 18"     | 15 ft.     | 4000K                                   |
|            | 24"     | 20 ft.     | 5700K                                   |
|            |         | 25 ft.     | RGB                                     |
|            |         |            | <b>RGBW</b> (specify white color temp.) |
|            |         |