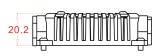

* 

### **Description:**

The **TPR Pixel Dot**™ is a direct view node and is available in Single Color, White Light, RGB or RGBW. TPR Pixel Dots™ are IP65 rated for outdoor use and are self-addressing via the Pixel Control Remote Programmer. They are available with either Clear Lens or Diamond Pattern Lens for two separate looks. This fixture operates on DMX protocol. Node spacing is custom.



### **Specifications:**

24V DC (CV) Voltage: **Power Consumption:** 2 Watts per dot

**Control:** DMX (up to 32 dots can be safely daisy-chained

together within 150ft including lead cable)

**Operating Temp:** -4°F ~ 104°F

Lumens: **Single Color White:** 150 lumens per dot – 3 channel

> **RGB:** 75 lumens per dot – 3 channel RGBW: 100 lumens per dot – 4 channel

#### **Certifications:**













Dimensions in mm

## **Ordering Logic:**

| <u> </u>   | =       |            |                                         |
|------------|---------|------------|-----------------------------------------|
| MODEL      | SPACING | LEAD CABLE | COLOR                                   |
| TPR – PIXD | - 6" -  | 5 ft. –    | 2700K                                   |
|            | 12"     | 10 ft.     | 3000K                                   |
|            | 18"     | 15 ft.     | 4000K                                   |
|            | 24"     | 20 ft.     | 5700K                                   |
|            |         | 25 ft.     | RGB                                     |
|            |         |            | <b>RGBW</b> (specify white color temp.) |
|            |         |