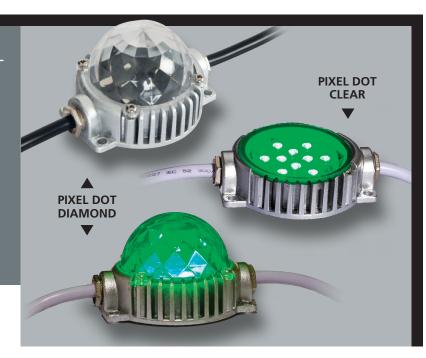

### **Description:**

The **TPR Pixel Dot**™ is a direct view node and is available in Single Color, White Light, RGB or RGBW. TPR Pixel Dots™ are IP65 rated for outdoor use and are self-addressing via the Pixel Control Remote Programmer. They are available with either Clear Lens or Diamond Pattern Lens for two separate looks. This fixture operates on DMX protocol. Node spacing is custom.