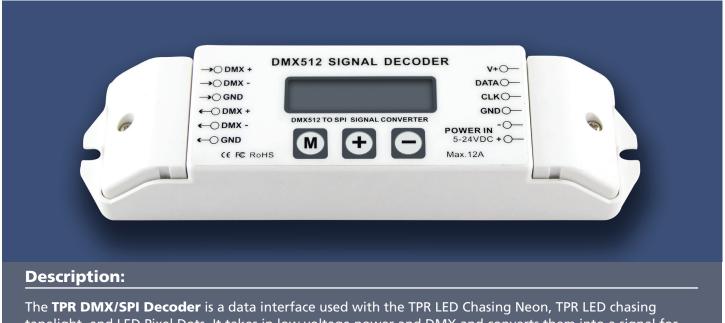

## IP44

tapelight, and LED Pixel Dots. It takes in low voltage power and DMX and converts them into a signal for creating chasing and pixelated effects. This unit is IP44 rated for indoor use only.

## **Specifications:**

| Input Power:   | 5-24V DC                                                                |
|----------------|-------------------------------------------------------------------------|
| Input Signal:  | DMX512/1990                                                             |
| Output Signal: | SPI protocol<br>(6803/8806/2811/2801/3001/9813/1814/6812 IC selectable) |
| Channels/Unit: | 512 DMX channels                                                        |

Max Pixels/Unit: Dimensions: Weight: Modes: 170 (RGB pixels)/128 (RGBW pixels) L: 6.929" x W: 1.811" x H: 1.1811" 6.349 Oz. Master DMX/Slave mode