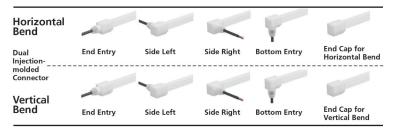

Horizontal

LIGHT SURFACE

Horizontal Bending

1159 times

Tensile-instantaneous 19.584kg.f

Twist-extreme 2515times

|                | <u> </u>             |                                                    |   |                                  |   |                                                                                                         |
|----------------|----------------------|----------------------------------------------------|---|----------------------------------|---|---------------------------------------------------------------------------------------------------------|
| MODEL          | COLOR                | or CT                                              |   | BEND TYPE                        |   | FEED TYPE                                                                                               |
| TPR-FL-NEON-SL | RED GREEN BLUE AMBER | 2200K<br>2700K<br>3000K<br>3500K<br>4000K<br>5700K | - | HB (Horizontal)<br>VB (Vertical) | - | <b>EF</b> (End Feed)<br><b>BF</b> (Bottom Feed)<br><b>SF-L</b> (Sidefeed L)<br><b>SF-R</b> (Sidefeed R) |