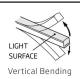

#### **Certifications:**

Bending-extreme

**Ordering Logic:** 

Tensile-instantaneous 38.262kg.f

Warning: Extreme Destructive Tests in laboratory only, and it's forbidden to operate in practice.

Twist-extreme

Horizontal

LIGHT SURFACE

Horizontal Bending

1159 times

Tensile-instantaneous 19.584kg.f

Twist-extreme 2515times

|                | <u> </u>             |                                                    |   |                                  |   |                                                                                                         |
|----------------|----------------------|----------------------------------------------------|---|----------------------------------|---|---------------------------------------------------------------------------------------------------------|
| MODEL          | COLOR                | or CT                                              |   | BEND TYPE                        |   | FEED TYPE                                                                                               |
| TPR-FL-NEON-SL | RED GREEN BLUE AMBER | 2200K<br>2700K<br>3000K<br>3500K<br>4000K<br>5700K | - | HB (Horizontal)<br>VB (Vertical) | - | <b>EF</b> (End Feed)<br><b>BF</b> (Bottom Feed)<br><b>SF-L</b> (Sidefeed L)<br><b>SF-R</b> (Sidefeed R) |