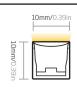

Ambient Installation temp: 0~45°C/32~113°F Max Mounting Surface Temp: 60°C/140°F **Power Consumption:** 1.4 watts per foot Max Fixture Length: 32.8ft (10m)

Fixture Width & Height: 0.3937" x 0.3937" (10mm x 10mm)

### **Dimensions: mm**