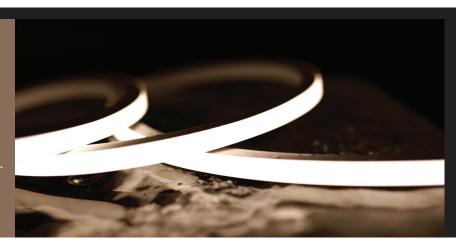

## **Description:**

The TPR Westflex® LED Neon is a flexible Neon replacement product for use in Architectural and Entertainment venues. It is available in several color temperatures of white and solid colors. It is IP68 rated for exterior applications and has an extremely tight bend radius. This product is great for outlining buildings and creation curved lines of light, especially in tight spaces.