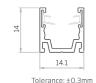

Ambient Installation temp: 0~45°C/32~113°F Max Mounting Surface Temp: 60°C/140°F **Power Consumption:** 1.4 watts per foot Max Fixture Length: 32.8ft (10m)

Fixture Width & Height: 0.3937" x 0.3937" (10mm x 10mm)

### **Dimensions: mm**